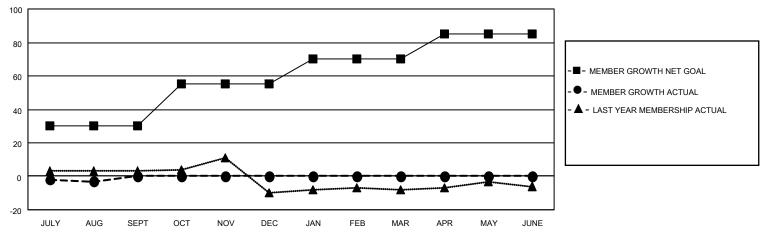

#### GOALS AND ACTUAL MEMBERS CUMULATIVE

| DROPPED CLUBS: 0 |    | 7 CLUBS OF 28 ADDED 1 OR<br>MORE NEW MEMBERS | GENDER DISTRIBUTION                |              |  |
|------------------|----|----------------------------------------------|------------------------------------|--------------|--|
|                  |    | MORE NEW MEMBERS                             | MALE 437 (61.38%)                  |              |  |
|                  |    |                                              | FEMALE                             | 275 (38.62%) |  |
| DROPPED MEMBERS  |    |                                              | NON BINARY                         | 0 (0.00%)    |  |
|                  |    |                                              | PREFER NOT TO ANSWER 0 (0.00%)     |              |  |
| DECEASED         | 2  |                                              |                                    |              |  |
| CLUB CANCELLED   | 0  | CLICK HERE FOR CUMULATIVE                    | TOTAL FAMILY UNIT MEMBERS 143      |              |  |
| OTHER            | 12 | MEMBERSHIP DATA                              |                                    |              |  |
| TOTAL            | 14 |                                              | FAMILY MEMBERS PAYING HALF DUES 72 |              |  |
|                  |    |                                              |                                    |              |  |

## District 6 W

| Clubs                 |               |           |               | Members               |                       |                         |                                                    |
|-----------------------|---------------|-----------|---------------|-----------------------|-----------------------|-------------------------|----------------------------------------------------|
| RESULTS FOR 2022-2023 |               |           |               | RESULTS FOR 2022-2023 |                       |                         |                                                    |
| QUARTER               | NEW CLUB GOAL | NEW CLUBS | DROPPED CLUBS | QUARTER MEMB          | ER GROWTH NET<br>GOAL | MEMBER GROWTH<br>ACTUAL | DROPPED<br>MEMBERS ACTUAL<br>(including transfers) |
| JULY/AUG/SEPT         | 0             | 0         | 0             | JULY/AUG/SEPT         | 30                    | 14                      | 14                                                 |
| OCT/NOV/DEC           | 1             | 0         | 0             | OCT/NOV/DEC           | 25                    | 0                       | 0                                                  |
| JAN/FEB/MAR           | 0             | 0         | 0             | JAN/FEB/MAR           | 15                    | 0                       | 0                                                  |
| APR/MAY/JUNE          | 0             | 0         | 0             | APR/MAY/JUNE          | 15                    | 0                       | 0                                                  |